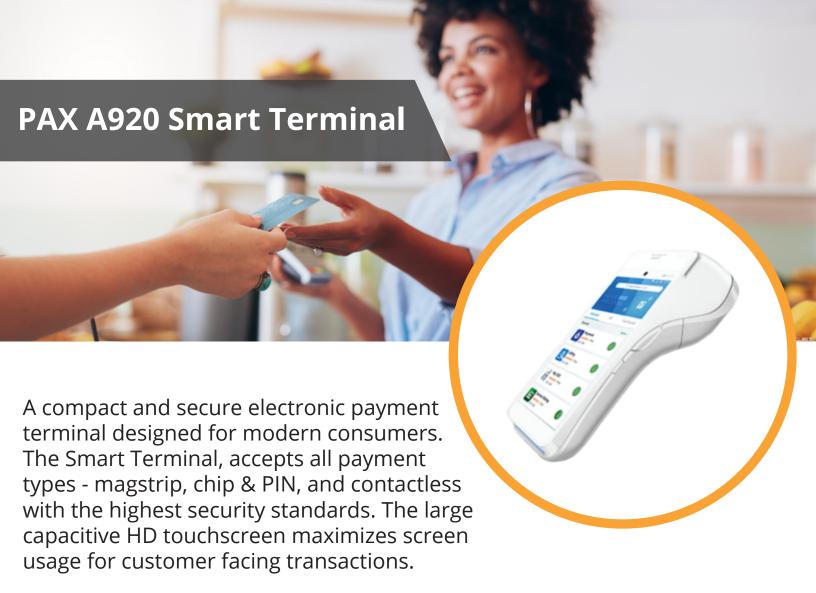

- User friendly
- Wireless connectivity for convenient accessibility
- All-in-One credit card terminal and receipt printer

- Compact and convenient
- One insert captures both fees
- Share between multiple workstations concurrently



5" Touchscreen



Thermal Printer



**PCI** Compliant









## **PAX A920 Smart Terminal**

## **SPECIFICATIONS**



Card Reader





**Communications** (•)



Battery

Printer 🗇





Ports

Adapter |

Size KA

Accessories (+)

Powered by Android

Chip & PIN | Contactless | Magnetic Stripe

Front & Rear Camera

Capacitive HD Touch Screen

4G + WiFi\*

5250mAh | 3.7V

2 1/4" x 50' Thermal Receipt Paper

3 Keys: Power ON/OFF | Volume + | Volume -

1 Buzzer | 1 Speaker | 1 Microphone

1 Micro USB | Dual SIM

Input: 100 - 240V AC, 50Hz / 60Hz | Output: 5.0V